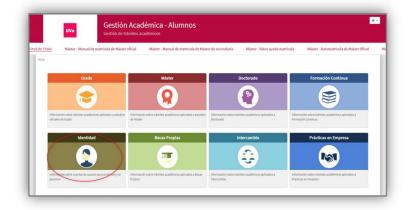

# 2. Access to the application

From the following address: <u>http://sigma.uva.es/Inicio/Alumnos</u>

You must click on "Doctorate pre-registration" (="Preinscripción Doctorado").

c.2 If you access the doctorate with previous studies NOT taken at the UVa, click on NUEVO EXPEDIENTE (= "new academic record") and select one of the CASES described above, depending on your route of admission.