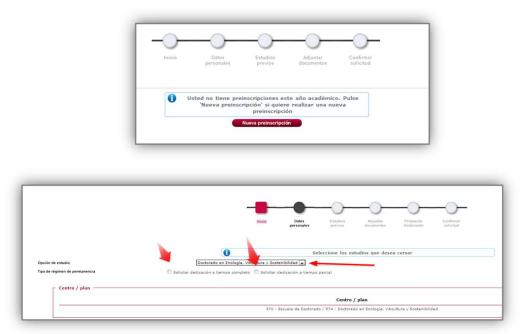

## a) Home screen

Click on "New pre-enrolment" (="*Nueva preinscripción*") and select the doctoral programme you wish to pre-enrol in:

As a general rule, doctoral studies are taken on a full-time basis. However, you can apply for part-time enrolment if you meet the requirements (working, caring for a family member, high-level athlete, disability equal to or greater than 33%, etc.), by clicking on the corresponding option. In this case, please include the part-time student status application document in the "attach documents" (= "adjuntar documentos") section.