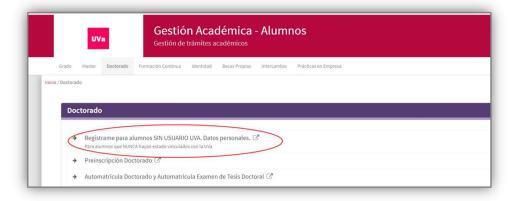

#### b. Students who have NOT been enrolled at the University of Valladolid

You will obtain your username and password by clicking on "Register me for doctoral pre-registration" (="*Registrame para Preinscripción Doctorado*").

# 2. Access to the application

From the following address: <u>http://sigma.uva.es/Inicio/Alumnos</u>

You must click on "Doctorate pre-registration" (="Preinscripción Doctorado").